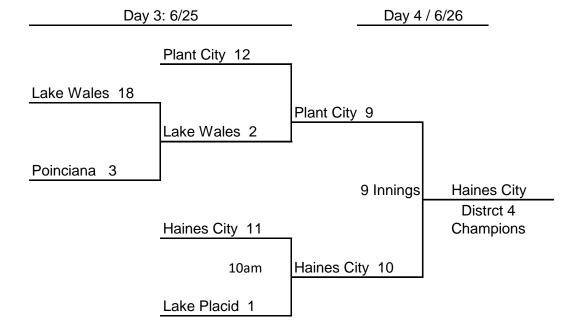

## **Major Baseball District Tournament**

Site: Haines City Little League

| Teams |             | W | L | RF | RA | DIFF |
|-------|-------------|---|---|----|----|------|
| A:    | Lake Wales  | 1 | 1 | 11 | 13 | -2   |
| B:    | Poinciana   | 0 | 2 | 4  | 23 | -19  |
| C:    | Lake Placid | 1 | 1 | 15 | 16 | -1   |
| D:    | Hanies City | 1 | 1 | 21 | 16 | 5    |
| E:    | Plant City  | 2 | 0 | 24 | 7  | 17   |

| Day 1: 6/23 |    |             |     |  |  |  |
|-------------|----|-------------|-----|--|--|--|
| Hanies City | 14 | Lake Placid | 3 2 |  |  |  |
| Lake Wales  | 11 | Poinciana   |     |  |  |  |
| Day 2: 6/24 |    |             |     |  |  |  |
| Plant City  | 13 | Hanies City | 7   |  |  |  |
| Lake Placid | 12 | Poinciana   | 2   |  |  |  |
| Plant City  | 11 | Lake Wales  | 0   |  |  |  |